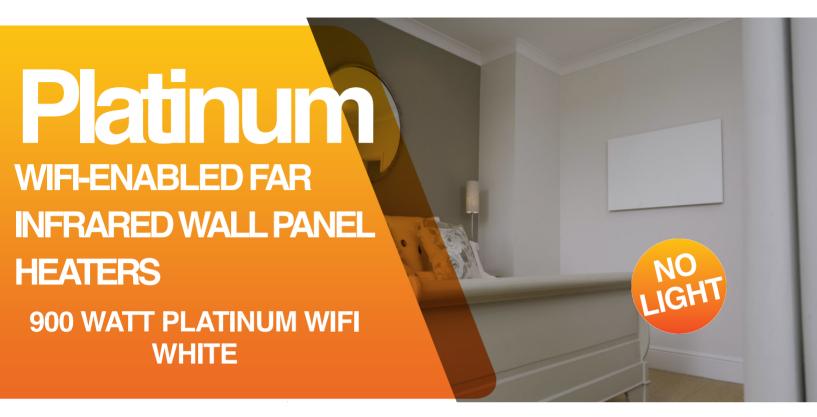

Our contemporary WIFI Platinum range of far infrared panels are market leading and changing the way we think about heating. They have the lowest rear surface temperatures of any far infrared heating panel on the market and also feature a full 'frameless' border design.

## **INSTALLATION RECOMMENDATIONS:**

Specifically designed for wall use, the slimline and borderless design of the Platinum range will blend in seamlessly with a range of decors.

Our heaters have a very low cost to run and once installed, require zero maintenance, giving you peace of mind!

Rear surface temperatures of less than 8°C!

WIFI Controllable via the SmartLife app.