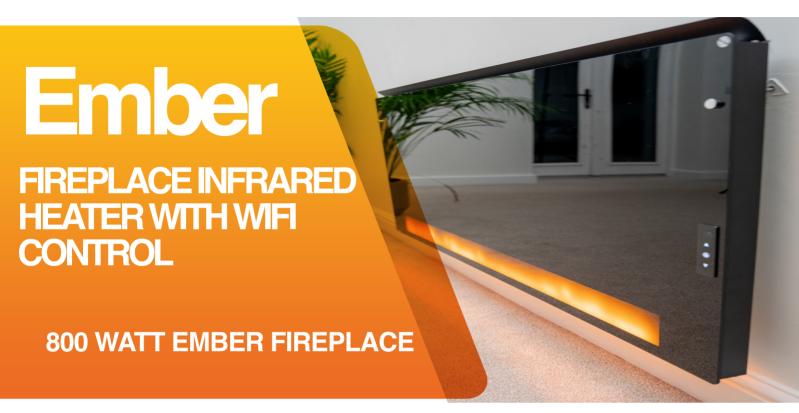

The Ember fireplace heater was designed to provide a comforting, cosy aesthetic to any room while also effectively heating the whole room. The LED fire and the heat perfectly imitate a real, authentic home fireplace.

## **TECHNICAL SPECIFICATION:**

- Dimensions (mm): 600 x 800 x 22
- Weight: 12kg
- Output: 800w (3.5 amps)
- IP54 rated (excluding plug)
- Life expectancy up to 75,000 hours
- 1.8m cable with UK plug
- Hardened glass front with a graphene
- carbon heating element and an LED
- fireplace display.
- Slim black design, made to look sleek.
- Inbuilt overheat protection facility
- Heats within 2 minutes.

## **INSTALLATION RECOMMENDATIONS:**

Heater is supplied with a wall mounting kit for installation. Should be installed at a maximum height of 3m.

Very popular in domestic spaces and increasingly the choice of homeowners who are looking for easy to install, safe and cheap to run heating solutions.