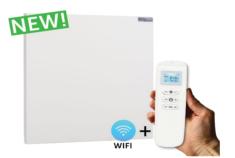

Rear surface temperatures of less than 8°C!

WIFI Controllable via the SmartLife app.