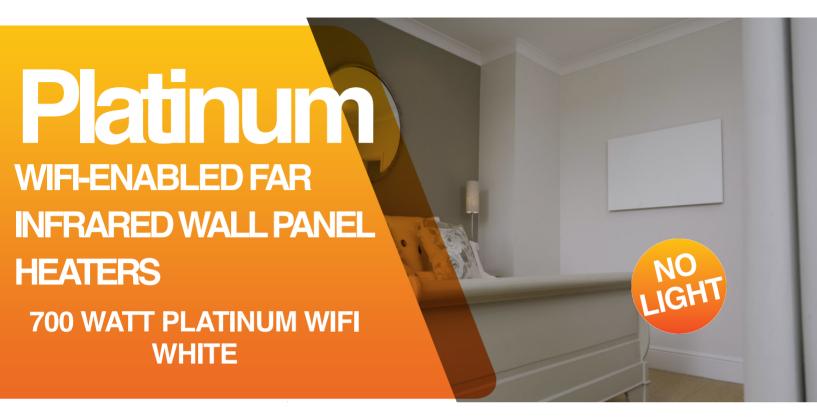

Our contemporary WIFI Platinum range of far infrared panels are market leading and changing the way we think about heating. They have the lowest rear surface temperatures of any far infrared heating panel on the market and also feature a full 'frameless' border design.

## **INSTALLATION RECOMMENDATIONS:**

Specifically designed for wall use, the slimline and borderless design of the Platinum range will blend in seamlessly with a range of decors.

Our heaters have a very low cost to run and once installed, require zero maintenance, giving you peace of mind!

Rear surface temperatures of less than 8°C!

WIFI Controllable via the SmartLife app.