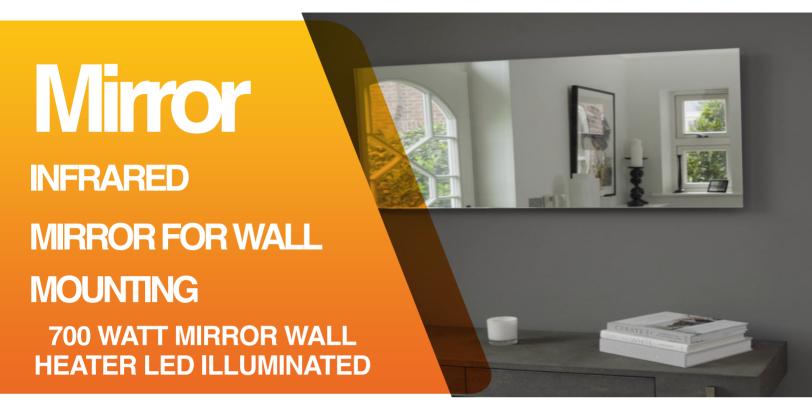

Add style and warmth to your home with an infrared mirror. A practical yet powerful heater, particularly ideal for high humidity areas such as bathrooms and washrooms as the mirror demists and strips out condensation.

## **INSTALLATION RECOMMENDATIONS:**

With its modern design, few will realise this is, in fact, a heater! Engineered to ensure completely uniform heat distribution.

Specifically designed for use on walls, the slimline and borderless design will blend in seamlessly with a range of decors.