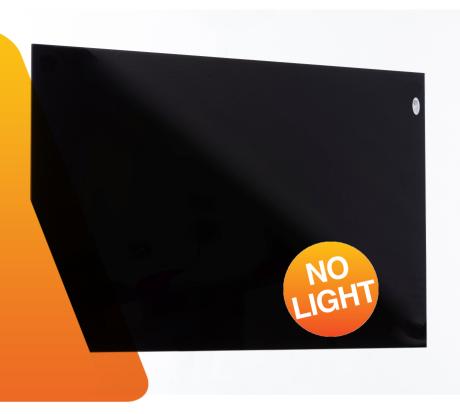

## Element

WALL-MOUNTED
GLASS HEATERS
700 WATT WHITE GLASS
HEATER

The glass heating panel was designed with the intention of maintaining a modern aesthetic, making it the perfect choice for more modern houses.

## **TECHNICAL SPECIFICATION:**

- Dimensions (mm): 600 x 1200 x 12
- Weight: 18kg
- Output: 700w (3.04 amps)
- Surface temperature: 70 95°C
- **IP54 rated** (excluding plug)
- Life expectancy up to 75,000 hours
- 2m cable with UK plug
- Strengthened glass with nano technology ceramic far infrared heating element
- Slim design, made to blend in.
- Inbuilt overheat protection facility
- Heats within 2 minutes.