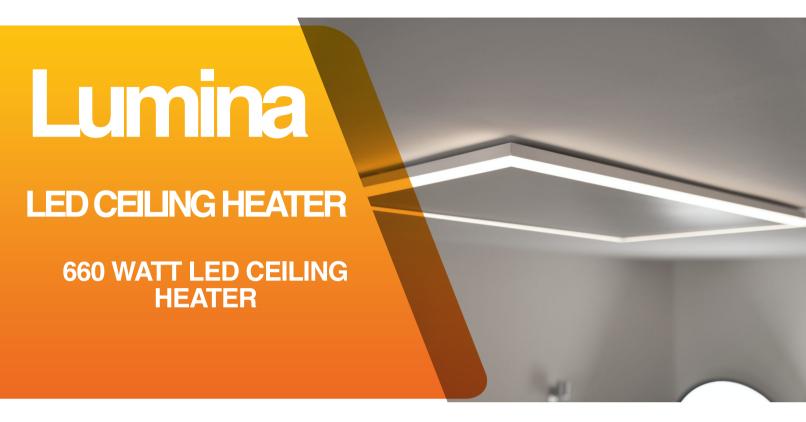

The Lumina's fast heat-up times make it super-efficient and comfy. You can control the LED light and heating separately, on the same controller, making it a great addition to any room.

## **TECHNICAL SPECIFICATION:**

- Dimensions (mm): 630 x 1080 x 35
- Weight: 7.5kg
- Output: 660w (2.87 amps)
- IP20 rated (excluding plug)
- Life expectancy up to 100,000 hours
- Surface Temperature: 110°C
- LED frame around the edge of the heater
- Slim design, made to blend in.
- Inbuilt overheat protection facility
- Heats within 2 minutes.