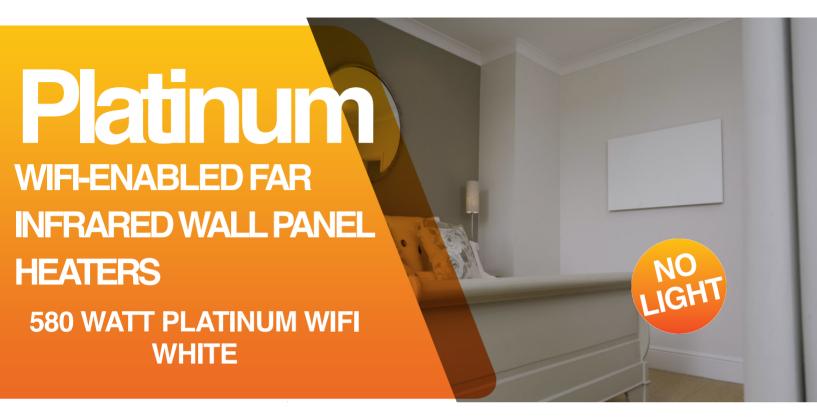

Our contemporary WIFI Platinum range of far infrared panels are market leading and changing the way we think about heating. They have the lowest rear surface temperatures of any far infrared heating panel on the market and also feature a full 'frameless' border design.

## **INSTALLATION RECOMMENDATIONS:**

Specifically designed for wall use, the slimline and borderless design of the Platinum range will blend in seamlessly with a range of decors.

Our heaters have a very low cost to run and once installed, require zero maintenance, giving you peace of mind!

Rear surface temperatures of less than 8°C!

WIFI Controllable via the SmartLife app.