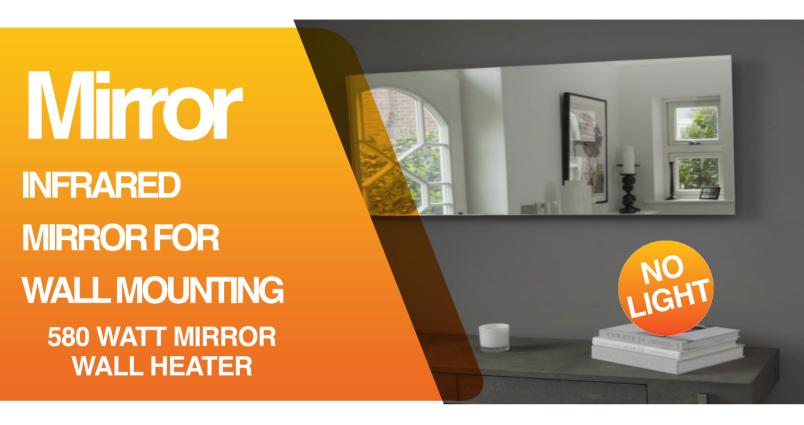

www.warm4less.com

Add style and warmth to your home with an infrared mirror. A practical yet powerful heater, particularly ideal for high humidity areas such as bathrooms and washrooms as the mirror demists and strips out condensation.

## **INSTALLATION RECOMMENDATIONS:**

With its modern design, few will realise this is, in fact, a heater! Engineered to ensure completely uniform heat distribution.

Specifically designed for use on walls, the slimline and borderless design will blend in seamlessly with a range of decors.