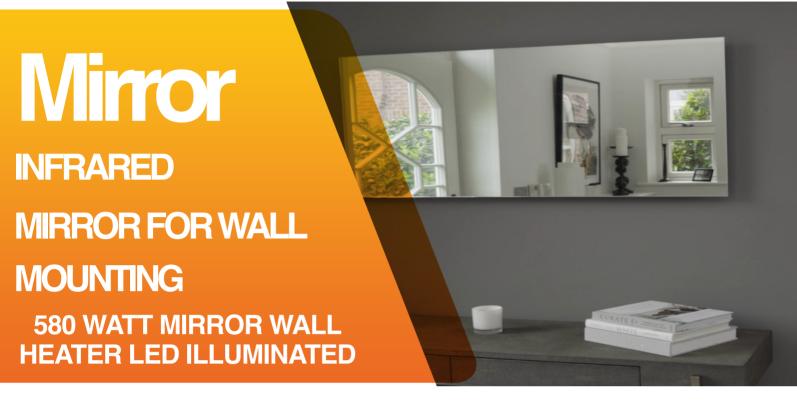

Add style and warmth to your home with an infrared mirror. A practical yet powerful heater, particularly ideal for high humidity areas such as bathrooms and washrooms as the mirror demists and strips out condensation.

## **INSTALLATION RECOMMENDATIONS:**

With its modern design, few will realise this is, in fact, a heater! Engineered to ensure completely uniform heat distribution.

Specifically designed for use on walls, the slimline and borderless design will blend in seamlessly with a range of decors.