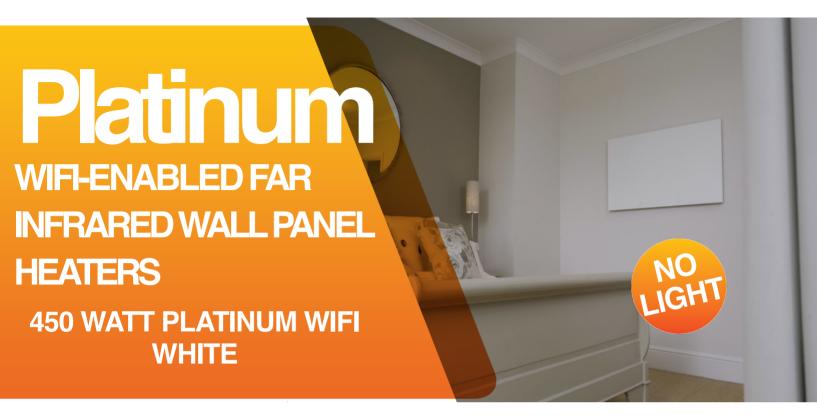

Our contemporary WIFI Platinum range of far infrared panels are market leading and changing the way we think about heating. They have the lowest rear surface temperatures of any far infrared heating panel on the market and also feature a full 'frameless' border design.

## **INSTALLATION RECOMMENDATIONS:**

Specifically designed for wall use, the slimline and borderless design of the Platinum range will blend in seamlessly with a range of decors.

Our heaters have a very low cost to run and once installed, require zero maintenance, giving you peace of mind!

Rear surface temperatures of less than 8°C!

WIFI Controllable via the SmartLife app.