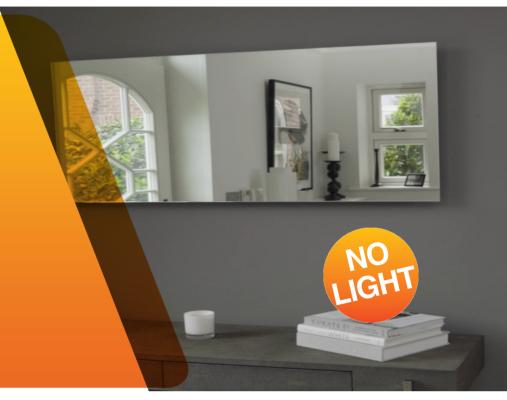

## INFRARED MIRROR FOR WALL MOUNTING 450 WATT MIRROR WALL HEATER

Add style and warmth to your home with an infrared mirror. A practical yet powerful heater, particularly ideal for high humidity areas such as bathrooms and washrooms as the mirror demists and strips out condensation.

## **INSTALLATION RECOMMENDATIONS:**

With its modern design, few will realise this is, in fact, a heater! Engineered to ensure completely uniform heat distribution.

Specifically designed for use on walls, the slimline and borderless design will blend in seamlessly with a range of decors.