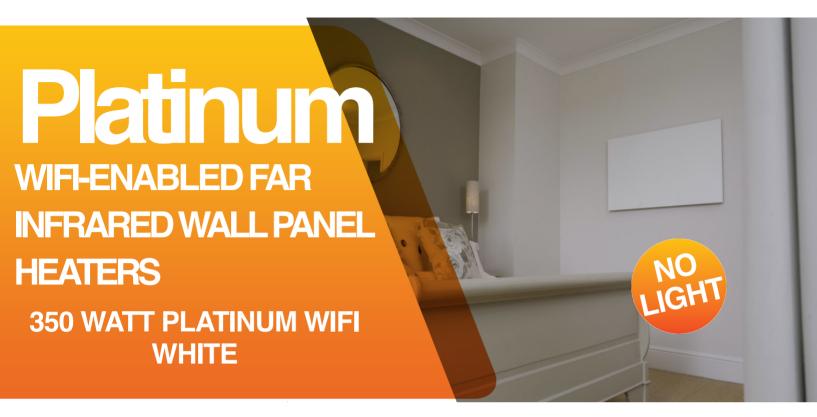

Our contemporary WIFI Platinum range of far infrared panels are market leading and changing the way we think about heating. They have the lowest rear surface temperatures of any far infrared heating panel on the market and also feature a full 'frameless' border design.

## **INSTALLATION RECOMMENDATIONS:**

Specifically designed for wall use, the slimline and borderless design of the Platinum range will blend in seamlessly with a range of decors.

Our heaters have a very low cost to run and once installed, require zero maintenance, giving you peace of mind!

Rear surface temperatures of less than 8°C!

WIFI Controllable via the SmartLife app.