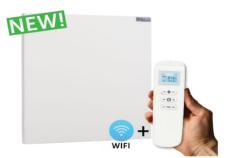

Rear surface temperatures of less than 8°C!

WIFI Controllable via the SmartLife app.