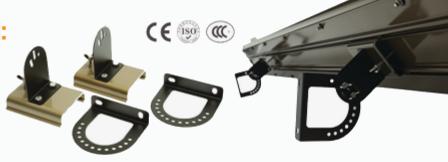

## **INSTALLATION RECOMMENDATIONS:**

Heater is supplied with a wall mounting kit for installation. Should be installed at a minimum height of 2m. If used outside, please provide cover for direct rain. Supplied with wall mounting kit.