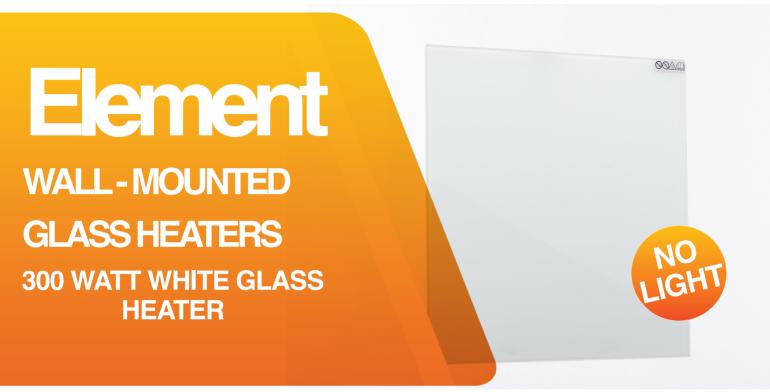

www.warm4less.com

The glass heating panel was designed with the intention of maintaining a modern aesthetic, making it the perfect choice for more modern houses.

## **TECHNICAL SPECIFICATION:**

- Dimensions (mm): 600 x 600 x 12
- Weight: 9kg
- Output: 300w (1.30 amps)
- Surface temperature: 70 95°C
- IP54 rated (excluding plug)
- Life expectancy up to 75,000 hours
- **2m cable** with UK plug
- Strengthened glass with nano technology ceramic far infrared heating element
- Slim design, made to blend in.