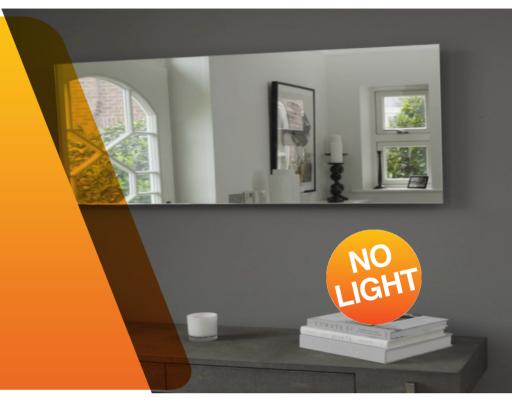

## INFRARED MIRROR FOR WALL MOUNTING 300 WATT MIRROR WALL HEATER

Add style and warmth to your home with an infrared mirror. A practical yet powerful heater, particularly ideal for high humidity areas such as bathrooms and washrooms as the mirror demists and strips out condensation.

## **INSTALLATION RECOMMENDATIONS:**

With its modern design, few will realise this is, in fact, a heater! Engineered to ensure completely uniform heat distribution.

Specifically designed for use on walls, the slimline and borderless design will blend in seamlessly with a range of decors.