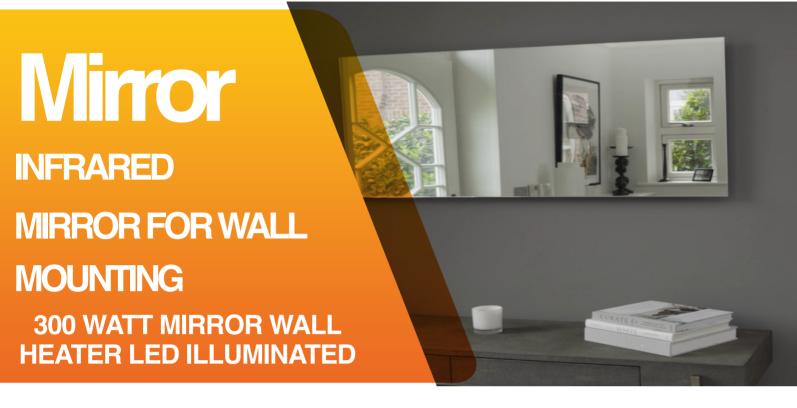

Add style and warmth to your home with an infrared mirror. A practical yet powerful heater, particularly ideal for high humidity areas such as bathrooms and washrooms as the mirror demists and strips out condensation.

## **INSTALLATION RECOMMENDATIONS:**

With its modern design, few will realise this is, in fact, a heater! Engineered to ensure completely uniform heat distribution.

Specifically designed for use on walls, the slimline and borderless design will blend in seamlessly with a range of decors.