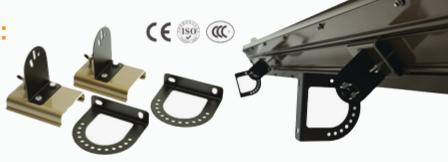

## INSTALLATION RECOMMENDATIONS:

Heater is supplied with a wall mounting kit for installation. Should be installed at a minimum height of 2m. If used outside, please provide cover for direct rain. Supplied with wall mounting kit.