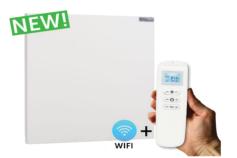

Rear surface temperatures of less than 8°C!

WIFI Controllable via the SmartLife app.