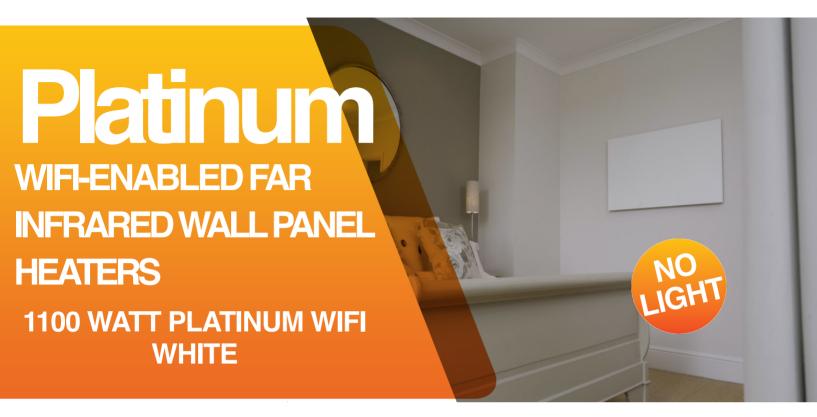

Our contemporary WIFI Platinum range of far infrared panels are market leading and changing the way we think about heating. They have the lowest rear surface temperatures of any far infrared heating panel on the market and also feature a full 'frameless' border design.

## **INSTALLATION RECOMMENDATIONS:**

Specifically designed for wall use, the slimline and borderless design of the Platinum range will blend in seamlessly with a range of decors.

Our heaters have a very low cost to run and once installed, require zero maintenance, giving you peace of mind!

Rear surface temperatures of less than 8°C!

WIFI Controllable via the SmartLife app.