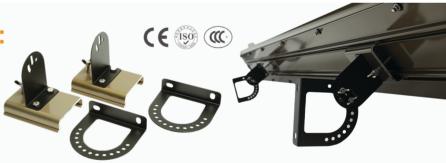

## **INSTALLATION RECOMMENDATIONS:**

Heater is supplied with a wall mounting kit for installation. Should be installed at a minimum height of 2m. If used outside, please provide cover for direct rain. Supplied with wall mounting kit.